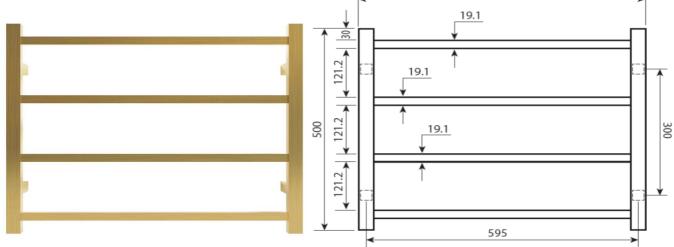

## Commercial Series Heated 4 Bar Towel Rail SQUARE Brushed Gold PVD

Product Code: HTR-TS0402MBG Dimensions: 620(w) x 500(h) x 120(d) mm

Note: Manufacturing tolerances could cause variances of ±5mm.